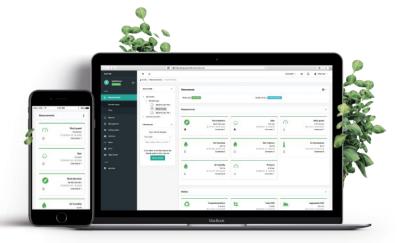

### The SynField Cloud platform

The SynOdos device periodically collects sensor data and forwards them to the SynField cloud platform via the LoRa interconnection. The SynField platform allows the user to remotely monitor various environmental and soil parameters in the field and to operate actuators. It also provides statistics, graphs and analyses, along with features like calendar and event list.

Through the platform you can set **alerts** so that you are automatically **notified** in case any of the criteria you set are met.

Monitor and Control your crop 24/7 from your computer or mobile device, wherever you are.