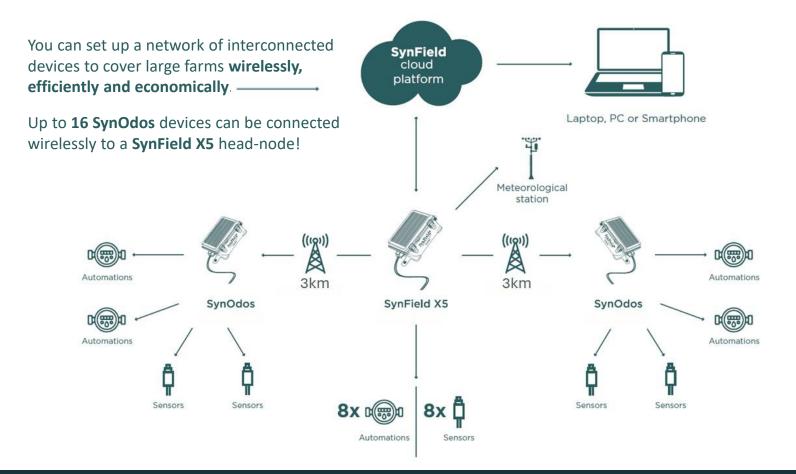

**SynOdos** is a wireless peripheral monitoring and control device which **connects wirelessly** to a SynField head-node, providing efficient and cost-effective coverage of large cultivations.

#### How it works

**SynOdos** device can support up to **2 sensors** and **2 actuators**, enabling real-time monitoring and control.

It wirelessly connects to the SynField X5 head node, which acts as its gateway, with a range of **up to 3 km!** 

Moreover, a single SynField X5 head node can manage **up to 16 SynOdos devices simultaneously.** 

SynOdos is an **energy autonomous** device with built-in solar panel and high-capacity rechargeable battery.

Remote Control & Monitoring

2 Sensors & 2 Actuators

Wireless Interconnection up to 3km!

Energy Autonomous Device